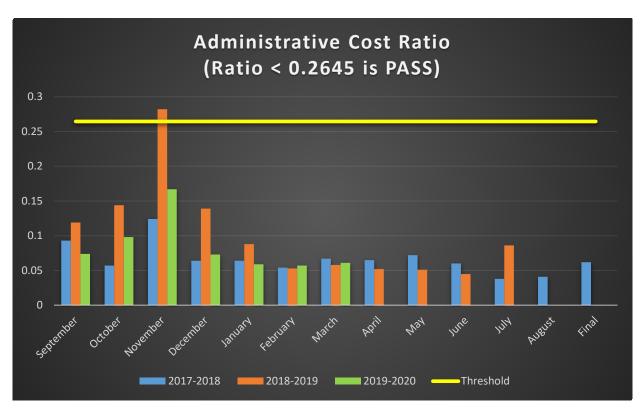

#### Sam Houston State University Charter School

**Budgeted FSP Revenue vs. Current Summary of Finances and Administrative Cost Ratio** 

|                                                   |        |        |               |               |                | uston State U   |                 |                 |                 |     |     |     |     |      |
|---------------------------------------------------|--------|--------|---------------|---------------|----------------|-----------------|-----------------|-----------------|-----------------|-----|-----|-----|-----|------|
| 2019-2020 Financial Trend Analysis                |        |        |               |               |                |                 |                 |                 |                 |     |     |     |     |      |
| Month                                             | Jul    | Aug    | Sep           | Oct           | Nov            | Dec             | Jan             | Feb             | Mar             | Apr | May | Jun | Jul | Aug  |
| Percent of Year Complete                          |        |        | 8%            | 17%           | 25%            | 33%             | 42%             | 50%             | 58%             | 67% | 75% | 83% | 92% | 100% |
| Statement of Activities                           |        |        |               |               |                |                 |                 |                 |                 |     |     |     |     |      |
| Total FSP Revenue YTD                             |        |        | \$ 255,771.00 | \$ 512,851.00 | \$ 768,538.00  | \$ 1,020,021.00 | \$ 1,269,803.00 | \$ 1,524,739.00 | \$ 1,771,349.00 |     |     |     |     |      |
| Total ASF Revenue YTD (Instructional Materials)   |        |        | \$ -          | \$ 11,391.00  | \$ 15,711.00   | \$ 24,131.00    | \$ 30,954.00    | \$ 37,777.00    | \$ 42,180.00    |     |     |     |     |      |
| Total FSP Settle-Up Funds YTD (From FY19)         |        |        | \$ 16,134.00  | \$ 16,134.00  | \$ 16,134.00   | \$ 16,134.00    | \$ 16,134.00    | \$ 16,134.00    | \$ 17,315.00    |     |     |     |     |      |
| Total Expenses YTD for FSP and ASF Funds          |        |        | \$ 210,305.36 | \$ 450,432.30 | \$ 720,842.22  | \$ 941,406.64   | \$ 1,158,423.18 | \$ 1,377,755.02 | \$ 1,584,613.49 |     |     |     |     |      |
| Statistics                                        |        |        |               |               |                |                 |                 |                 |                 |     |     |     |     |      |
| Total Monthly FSP Revenue                         |        |        | \$ 255,771.00 | \$ 257,080.00 | \$ 255,687.00  | \$ 251,483.00   | \$ 249,782.00   | \$ 254,936.00   | \$ 246,610.00   |     |     |     |     |      |
| Total Monthly FSP Expenses                        |        |        | \$ 210,305.36 | \$ 210,787.08 | \$ 269,668.12  | \$ 217,829.24   | \$ 205,603.99   | \$ 218,989.04   | \$ 204,888.37   |     |     |     |     |      |
| Cash Flow (Red if negative; Green if positive)    |        |        | \$ 45,465.64  | \$ 46,292.92  | \$ (13,981.12) | \$ 33,653.76    | \$ 44,178.01    | \$ 35,946.96    | \$ 41,721.63    |     |     |     |     |      |
| Enrollment and Attendance                         |        |        |               |               |                |                 |                 |                 |                 |     |     |     |     |      |
| Average Enrollment for the Month (Budget for 360) | 364    | 371    | 362           | 367           | 362            | 360             | 359             | 362             | 355             |     |     |     |     |      |
| Percent Attendance (Budget for 93%)               | 97.79% | 96.87% | 95.02%        | 95.47%        | 93.86%         | 96.22%          | 95.56%          | 93.87%          | 98.96%          |     |     |     |     |      |
| Enrollment - Budget to Actual                     | 4      | 11     | 2             | 7             | 2              | 0               | (1)             | 2               | (5)             |     |     |     |     |      |
| Charter FIRST Indicator                           |        |        |               |               |                |                 |                 |                 |                 |     |     |     |     |      |
| Indicator #3 - Administrative Cost Ratio          |        |        | 0.074         | 0.098         | 0.167          | 0.073           | 0.059           | 0.057           | 0.061           |     |     |     |     |      |
| (Red if FAIL; Green if PASS)                      |        |        |               |               |                |                 |                 |                 |                 |     |     |     |     |      |