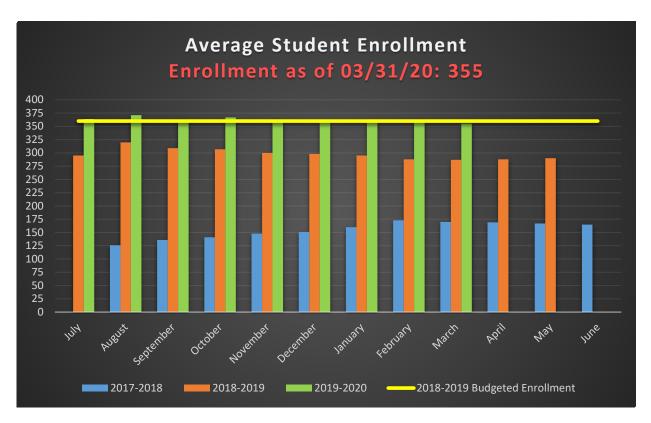

#### Sam Houston State University Charter School

**Average Student Enrollment and Average Daily Attendance** 