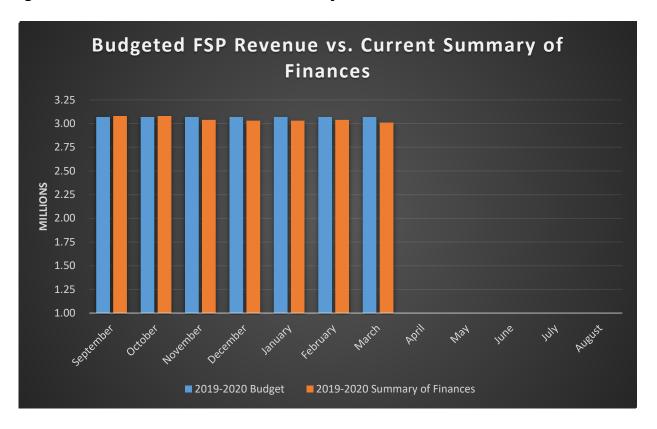

#### Sam Houston State University Charter School

**Budgeted FSP Revenue vs. Current Summary of Finances and Administrative Cost Ratio** 

|                                                   |        |        |               |               |                | uston State U   |                 |                 |                 |     |     |     |     |      |
|---------------------------------------------------|--------|--------|---------------|---------------|----------------|-----------------|-----------------|-----------------|-----------------|-----|-----|-----|-----|------|
| 2019-2020 Financial Trend Analysis                |        |        |               |               |                |                 |                 |                 |                 |     |     |     |     |      |
| Month                                             | Jul    | Aug    | Sep           | Oct           | Nov            | Dec             | Jan             | Feb             | Mar             | Apr | May | Jun | Jul | Aug  |
| Percent of Year Complete                          |        |        | 8%            | 17%           | 25%            | 33%             | 42%             | 50%             | 58%             | 67% | 75% | 83% | 92% | 100% |
| Statement of Activities                           |        |        |               |               |                |                 |                 |                 |                 |     |     |     |     |      |
| Total FSP Revenue YTD                             |        |        | \$ 255,771.00 | \$ 512,851.00 | \$ 768,538.00  | \$ 1,020,021.00 | \$ 1,269,803.00 | \$ 1,524,739.00 | \$ 1,771,349.00 |     |     |     |     |      |
| Total ASF Revenue YTD (Instructional Materials)   |        |        | \$ -          | \$ 11,391.00  | \$ 15,711.00   | \$ 24,131.00    | \$ 30,954.00    | \$ 37,777.00    | \$ 42,180.00    |     |     |     |     |      |
| Total FSP Settle-Up Funds YTD (From FY19)         |        |        | \$ 16,134.00  | \$ 16,134.00  | \$ 16,134.00   | \$ 16,134.00    | \$ 16,134.00    | \$ 16,134.00    | \$ 17,315.00    |     |     |     |     |      |
| Total Expenses YTD for FSP and ASF Funds          |        |        | \$ 210,305.36 | \$ 450,432.30 | \$ 720,842.22  | \$ 941,406.64   | \$ 1,158,423.18 | \$ 1,377,755.02 | \$ 1,584,613.49 |     |     |     |     |      |
| Statistics                                        |        |        |               |               |                |                 |                 |                 |                 |     |     |     |     |      |
| Total Monthly FSP Revenue                         |        |        | \$ 255,771.00 | \$ 257,080.00 | \$ 255,687.00  | \$ 251,483.00   | \$ 249,782.00   | \$ 254,936.00   | \$ 246,610.00   |     |     |     |     |      |
| Total Monthly FSP Expenses                        |        |        | \$ 210,305.36 | \$ 210,787.08 | \$ 269,668.12  | \$ 217,829.24   | \$ 205,603.99   | \$ 218,989.04   | \$ 204,888.37   |     |     |     |     |      |
| Cash Flow (Red if negative; Green if positive)    |        |        | \$ 45,465.64  | \$ 46,292.92  | \$ (13,981.12) | \$ 33,653.76    | \$ 44,178.01    | \$ 35,946.96    | \$ 41,721.63    |     |     |     |     |      |
| Enrollment and Attendance                         |        |        |               |               |                |                 |                 |                 |                 |     |     |     |     |      |
| Average Enrollment for the Month (Budget for 360) | 364    | 371    | 362           | 367           | 362            | 360             | 359             | 362             | 355             |     |     |     |     |      |
| Percent Attendance (Budget for 93%)               | 97.79% | 96.87% | 95.02%        | 95.47%        | 93.86%         | 96.22%          | 95.56%          | 93.87%          | 98.96%          |     |     |     |     |      |
| Enrollment - Budget to Actual                     | 4      | 11     | 2             | 7             | 2              | 0               | (1)             | 2               | (5)             |     |     |     |     |      |
| Charter FIRST Indicator                           |        |        |               |               |                |                 |                 |                 |                 |     |     |     |     |      |
| Indicator #3 - Administrative Cost Ratio          |        |        | 0.074         | 0.098         | 0.167          | 0.073           | 0.059           | 0.057           | 0.061           |     |     |     |     |      |
| (Red if FAIL; Green if PASS)                      |        |        |               |               |                |                 |                 |                 |                 |     |     |     |     |      |