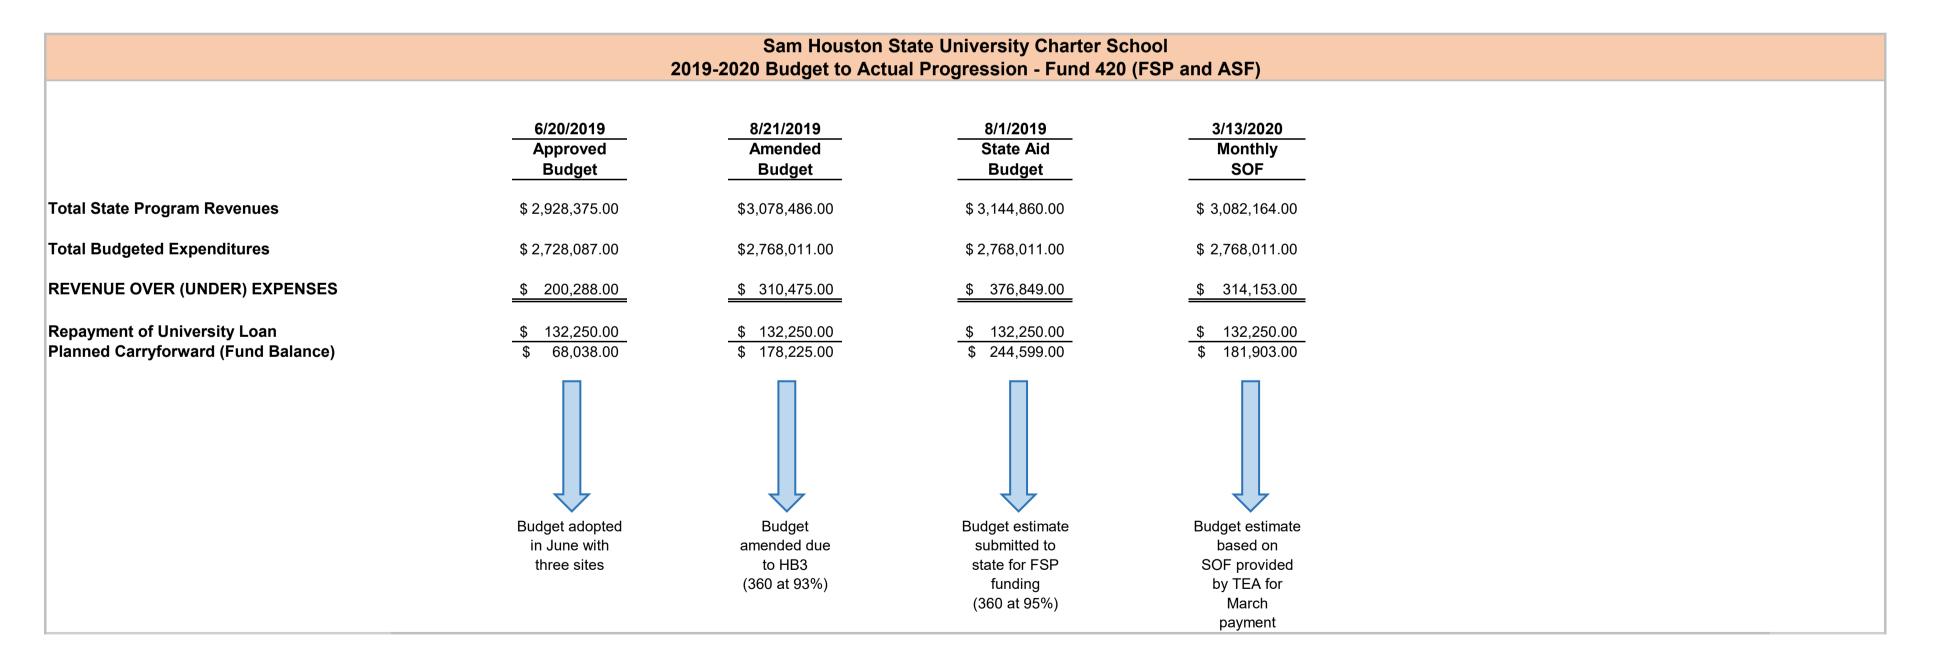

## Sam Houston State University Charter School 2019-2020 Year-to-Date Budget to Actual Report - Foundation School Program and Available School Fund Revenue March 31, 2020 - Fiscal Year is 58% Complete

|                                                   | Amended         | Received and   | Balance         | Percent      |
|---------------------------------------------------|-----------------|----------------|-----------------|--------------|
|                                                   | Budget          | Expended       | Remaining       | Complete     |
| Revenues                                          |                 |                |                 |              |
| 5700 - Local Revenue                              | -               | -              | -               |              |
| 5800 - State Program Revenue (FSP and ASF)        | \$ 3,078,486.00 | \$1,813,529.00 | \$ 1,264,957.00 | 58.91%       |
| Total Revenues                                    | \$ 3,078,486.00 | \$1,813,529.00 | \$ 1,264,957.00 | 58.91%       |
| Expenditures                                      |                 |                |                 |              |
| 11 - Instruction                                  | \$ 2,008,026.00 | \$1,153,092.25 | \$ 854,933.75   | 57.42%       |
| 12 - Instructional Resources, Media Services      | -               | -              | -               | -            |
| 13 - Curriculum Dev. and Instructional Staff Dev. | \$ 10,150.00    | \$ 1,681.55    | \$ 8,468.45     | 16.57%       |
| 21 - Instructional Leadership                     | -               | -              | -               | -            |
| 23 - School Leadership                            | \$ 119,629.00   | \$ 64,912.95   | \$ 54,716.05    | 54.26%       |
| 31 - Guidance, Counseling, Evaluation Services    | -               | -              | -               | -            |
| 32 - Social Work Services                         | -               | -              | -               | -            |
| 33 - Health Services                              | -               | -              | -               | -            |
| 34 - Student Transportation                       | -               | -              | -               | -            |
| 35 - Food Services                                | -               | -              | -               | -            |
| 36 - Extracurricular Activities                   | -               | -              | -               | -            |
| 41 - General Administration                       | \$ 151,265.00   | \$ 94,029.51   | \$ 57,235.49    | 62.16%       |
| 51 - Facilities Maintenance and Operations        | \$ 478,941.00   | \$ 270,897.23  | \$ 208,043.77   | 56.56%       |
| 52 - Security and Monitoring Services             | -               | -              | -               | -            |
| 53 - Data Processing Services                     | -               | -              | -               | -            |
| 61 - Community Services                           | -               | -              | -               | -            |
| 71 - Debt Services                                | -               | -              | -               | -            |
| 81 - Fund Raising                                 | <del>-</del>    | <del>-</del>   | <del>-</del>    | <del>-</del> |
| Total Expenditures                                | \$ 2,768,011.00 | \$1,584,613.49 | \$ 1,183,397.51 |              |
| REVENUE OVER (UNDER) EXPENSE                      | \$ 310,475.00   | \$ 228,915.51  |                 |              |
| Repayment of University Loan                      | \$ (132,250.00) | 7,5 5          |                 |              |
| Planned Carryforward                              | \$ 178,225.00   |                |                 |              |
| (Red if negative; Green if positive)              |                 |                |                 |              |