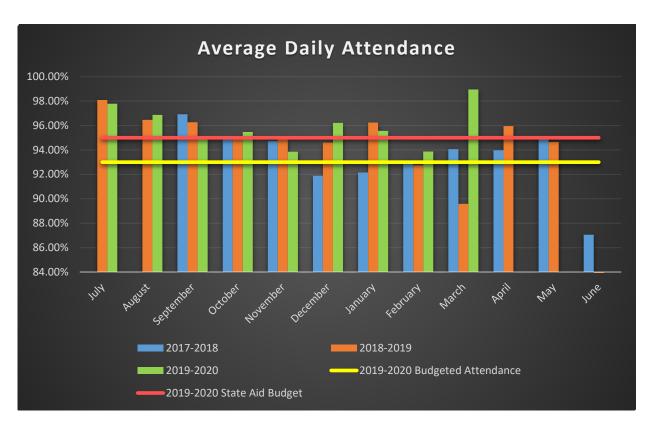

#### Sam Houston State University Charter School

**Average Student Enrollment and Average Daily Attendance** 